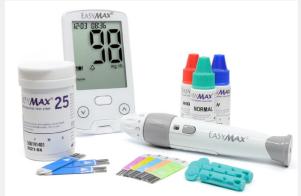

# **EPS BIO Technology Corp.**

EPS Bio Technology Corp. specializes in high-quality blood glucose monitoring systems, offering both OEM and ODM manufacturing services. Their innovative products, like the Voice Blood Glucose Meter, cater to visually impaired users, providing audible prompts and quick, accurate results. The Tag Glucose Meter features wireless NFC connectivity and integration with diabetes management apps like GlucoManager, offering real-time insights to help manage blood glucose levels. Certified by TFDA, CE, and FDA, EPS Bio is committed to providing in-vitro diagnostic solutions and building long-term customer relationships through reliable contract manufacturing and private label services.