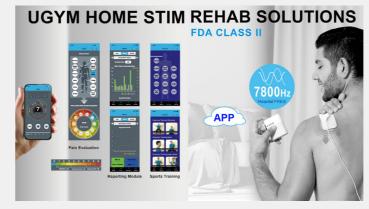

# **UGYM Technology Corp.**

UGYM Technology Corp. specializes in high-frequency communication and electronic circuit development, offering innovative solutions like the UGYM POCKET IF5000 STIMULATOR, a portable electrotherapy device. This device records exercise data and electrotherapy usage, helping users track their rehabilitation progress. It combines two modes (TENS & EMS) for effective pain management and recovery. Recognized for its contributions to medical innovation, UGYM partners with major pharmacies and international brands for ODM. The device's simple interface, cloud data tracking, and affordable, at-home usage provide convenience and cost savings.