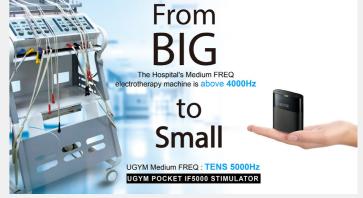

# **UGYM Technology Corp.**

UGYM Technology Corp. specializes in high-frequency communication and electronic circuit development, offering innovative solutions like the UGYM POCKET IF5000 STIMULATOR, a portable electrotherapy device. This device records exercise data and electrotherapy usage, helping users track their rehabilitation progress. It combines two modes (TENS & EMS) for effective pain management and recovery. Recognized for its contributions to medical innovation, UGYM partners with major pharmacies and international brands for ODM. The device's simple interface, cloud data tracking, and affordable, at-home usage provide convenience and cost savings.