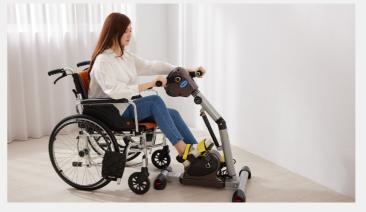

# Balance Walker

#### Product Description :

Leg and Arm Synchronized Training The Circulating Trainer is a bedcompatible passive cycling exercise device, typically operated with minimal assistance from a caregiver. It allows users to perform leg endurance training in either "automatic" or "active" modes. An optional hand-crank accessory can be installed to simultaneously engage the upper body for arm movement training

This product is commonly used in home care or rehabilitation centers