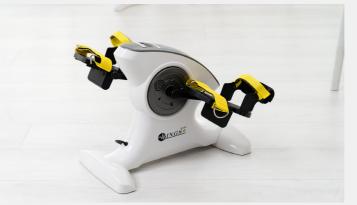

# Balance Walker

#### Product Description :

Leg and Arm Synchronized Training The Circulating Trainer is a bedcompatible passive cycling exercise device, typically operated with minimal assistance from a caregiver. It allows users to perform leg endurance training in either "automatic" or "active" modes. An optional hand-crank accessory can be installed to simultaneously engage the upper body for arm movement training

This product is commonly used in home care or rehabilitation centers