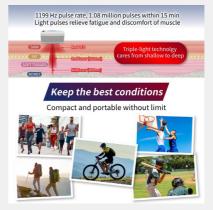

# Taiwan RedEye Biomedical Inc.

Taiwan RedEye Biomedical Inc. specializes in optical health technologies and home-based diagnostic solutions. Their flagship product, RayFocus, is a compact, wearable low-level laser therapy device designed for pain and inflammation relief. Using red LED light, cold red laser, and near-infrared laser, RayFocus accelerates joint and muscle recovery, alleviates pain, and promotes healing. Approved by the FDA and scientifically proven, RayFocus is suitable for sports injuries, stiffness, and tissue repair. Its portable, lightweight design ensures on-the-go therapy, offering convenience and comfort for users.