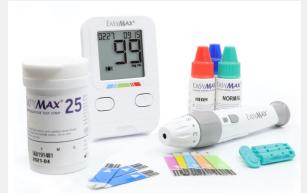

# **Smartchip Microelectronics Corp.**

SmartChip Microelectronics Corp. specializes in medical devices, offering portable cardiovascular health solutions like the REMOTEMED C1 tester. This compact device measures key health data including ECG, SpO2, heart rate, and blood pressure, providing real-time results in just 30 seconds. Ideal for daily self-monitoring, it helps detect potential cardiovascular issues and enables users to track their health independently. With a user-friendly design, it also allows data sharing via mobile app, making it perfect for individuals managing their heart health. The device is currently pending TFDA QMS certification and aims for wider distribution across Taiwan and Southeast Asia.