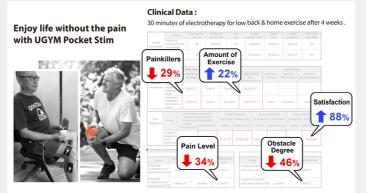

# **UGYM Technology Corp.**

UGYM Technology Corp. specializes in high-frequency communication and electronic circuit development, offering innovative solutions like the UGYM POCKET IF5000 STIMULATOR, a portable electrotherapy device. This device records exercise data and electrotherapy usage, helping users track their rehabilitation progress. It combines two modes (TENS & EMS) for effective pain management and recovery. Recognized for its contributions to medical innovation, UGYM partners with major pharmacies and international brands for ODM. The device's simple interface, cloud data tracking, and affordable, at-home usage provide convenience and cost savings.