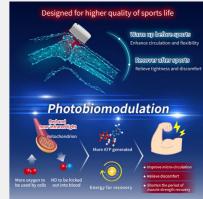

# Taiwan RedEye Biomedical Inc.

Taiwan RedEye Biomedical Inc. specializes in optical health technologies and home-based diagnostic solutions. Their flagship product, RayFocus, is a compact, wearable low-level laser therapy device designed for pain and inflammation relief. Using red LED light, cold red laser, and near-infrared laser, RayFocus accelerates joint and muscle recovery, alleviates pain, and promotes healing. Approved by the FDA and scientifically proven, RayFocus is suitable for sports injuries, stiffness, and tissue repair. Its portable, lightweight design ensures on-the-go therapy, offering convenience and comfort for users.