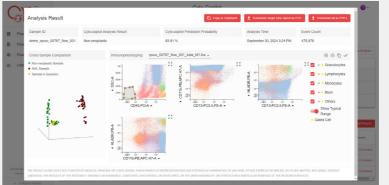

# **AHEAD Medicine Corporation**

AHEAD Medicine Corporation is a medical technology company specializing in Al-driven cell detection and data analysis platforms. Co-founded by experts from National Taiwan University Hospital and National Tsing Hua University, AHEAD Medicine developed Cyto-Copilot, an Al-powered solution for flow cytometry data analysis. This platform aids clinicians in quickly and objectively interpreting test results, enhancing the diagnosis and monitoring of diseases like leukemia. Cyto-Copilot reduces treatment delays, improves therapeutic outcomes, and boosts healthcare efficiency, lowering costs while increasing service capacity in medical centers. AHEAD Medicine's innovative solutions are recognized globally, with numerous awards and patents.