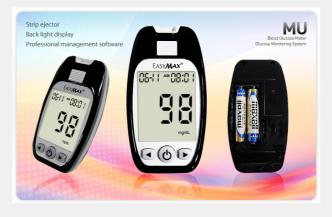

# **EPS BIO Technology Corp.**

EPS Bio Technology Corp. specializes in high-quality blood glucose monitoring systems, offering both OEM and ODM manufacturing services. Their innovative products, like the Voice Blood Glucose Meter, cater to visually impaired users, providing audible prompts and quick, accurate results. The Tag Glucose Meter features wireless NFC connectivity and integration with diabetes management apps like GlucoManager, offering real-time insights to help manage blood glucose levels. Certified by TFDA, CE, and FDA, EPS Bio is committed to providing in-vitro diagnostic solutions and building long-term customer relationships through reliable contract manufacturing and private label services.