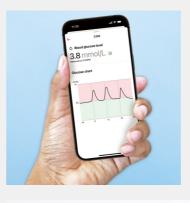

# Singular Wings Medical Co., Ltd.

Singular Wings Medical Co., Ltd. is a leader in Al-powered telemedicine and digital health solutions. They provide innovative healthcare devices that utilize big data, machine learning, and Al algorithms for chronic disease management. Their flagship device, BEATINFO Health, offers solutions for arrhythmia, sleep apnea, and non-invasive continuous blood glucose monitoring. Singular Wings Medical's technology enables personalized health management by analyzing physiological data such as ECG, glucose levels, and lifestyle factors. With successful expansions in the US and Europe, the company is revolutionizing diabetes management and healthcare delivery worldwide.