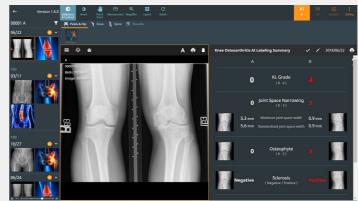

# **Smart Group Solutions Corp.**

Smart Group Solutions Corp. (SGSC), a subsidiary of Marketech International Corp. (MIC Group), specializes in smart healthcare and smart city solutions. With AI and digital technologies, SGSC develops AI-assisted diagnostic software, cloud-based healthcare platforms, and digital medical devices to accelerate digital transformation in healthcare. Their offerings include AI-powered chest X-ray and osteoporosis screening solutions, portable X-ray systems, and teleradiology solutions, enhancing diagnostic accuracy and workflow efficiency. SGSC is expanding its global presence, focusing on Southeast Asia, to foster strategic partnerships and drive product deployments in international markets.