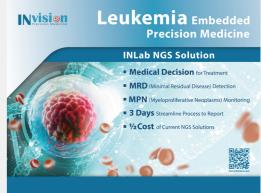

# Instant Nanobiosensors, Co., Ltd

Instant Nanobiosensors (INB) specializes in cutting-edge biotech solutions, particularly in protein and genetic NGS testing. Their FOPPR technology offers ultra-sensitive antibody analysis without sample labeling, providing real-time, label-free detection with results in one week. INB's INVISION Leukemia Embedded NGS Precision Medicine Solution integrates high-sensitivity testing for enhanced cancer detection and monitoring. Collaborating with Yale Medical Center, INB is expanding its reach globally, with ongoing efforts to establish partnerships in Southeast Asia. Their INLab NGS Solution simplifies genetic testing, accelerating diagnosis and improving patient outcomes through an automated, scalable platform.