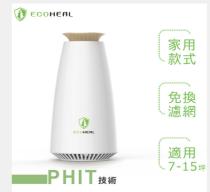

## EcoHeal-TEC Co., Ltd

EcoHeal-TEC Co., Ltd. offers Ecoheal+, a range of innovative air purification solutions that improve indoor air quality. Using PHIT technology, Ecoheal+ products reduce allergens, bacteria, and virus growth while operating silently and requiring no filter replacements. With ultra-low energy consumption, Ecoheal+ air purifiers are suitable for various environments, including commercial spaces, homes, vehicles, and portable use. Certified by CE, SGS, and various patent authorities, Ecoheal+ is widely used in hospitals, schools, and other public areas, ensuring a healthier living space by improving air quality and reducing respiratory discomfort.