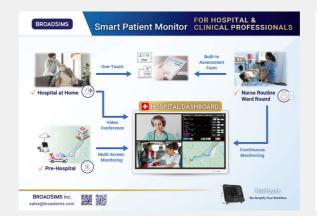

### **BROADSIMS** Inc.

BROADSIMS Inc. specializes in cutting-edge medical electronics, offering a 5G-enabled vital sign solution (5G-VSP) for clinical research and healthcare providers. Their TeleTouch Smart Patient Monitor (PDK Series) features scalable sensors, medical-grade signal quality, and an open APP development platform. It enables seamless access to raw data and waveforms, improving clinical efficiency and reducing manual errors. The platform supports various medical environments like ICUs, ERs, and home care, offering a valuable solution for both in-hospital and telehealth applications.