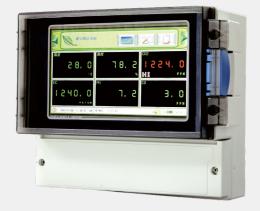

trument** 



# JNC TECHNOLOGY CO.,LTD

JNC Technology specializes in IoT AI sensors and controllers, offering a variety of solutions including intelligent mercury sensors, pH sensors, weather detectors, cloud boxes, and control panels. Their products provide real-time monitoring and efficient environmental control, using low-power, scalable IoT designs. Notable features include auto-cleaning, smart calibration, and remote monitoring via mobile web pages. JNC's innovative solutions are ideal for applications in smart cities, agriculture, water quality monitoring, and industrial automation, with certifications like ISO9001 and CE, and a focus on energy-saving and maintenance reduction.

Website <a href="https://www.wowtaiwan.org/company/2752">https://www.wowtaiwan.org/company/2752</a>











# MiCareo Taiwan Co., Ltd.

MiCareo Taiwan Co., Ltd. specializes in rare cell diagnostics, utilizing innovative eDAR (Ensemble Decision Aliquot Ranking) technology for ultra-sensitive detection of low-abundance cells such as circulating tumor cells (CTCs), immune cells, and endothelial progenitor cells (EPCs). Their MiSelect R II and MiCount systems offer high sensitivity, automated workflows, and multi-biomarker detection, making them ideal for cancer diagnostics, immunotherapy monitoring, and cardiovascular disease assessment. With ISO 13485 certification and a focus on non-invasive testing, MiCareo is leading advancements in precision medicine and is seeking global distributors for its cutting-edge technologies.

Website <a href="https://www.wowtaiwan.org/company/2682">https://www