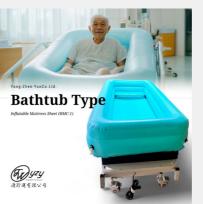

## Yong-Zhen-Yun Co., Ltd.

Yong-Zhen-Yun Co., Ltd. specializes in developing innovative assistive devices for the healthcare industry. Their flagship product, the "Son-Mother Care Bed with Intelligent Transfer Mechanism" (SMB-1), revolutionizes patient mobility by combining a nursing bed, stretcher, and transfer device into one solution. Designed for long-term care facilities, hospitals, and home care, the SMB-1 minimizes caregiver workload while enhancing patient comfort and safety. With features like smart sliding, ultrasonic sensors, and single-person operation, it improves care efficiency, reduces fall risks, and is SGS-certified for safety. The company also offers other solutions like the Scale-weight bed and inflatable bathtub mattress.

Website <a href="https://www.wowtaiwan.org/company/2711">https://www.wowtaiwan.org/company/2711</a>

80

**Health Tech** 

**Assistive Device** 