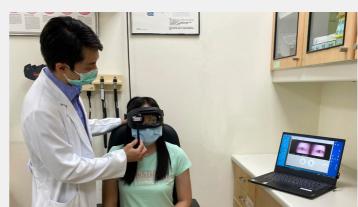

# Neurobit Technologies Co., Ltd.

Neurobit Technologies leads in Al-driven wearable solutions for neurological and vestibular disorders. Their flagship products, NeuroSwift and NeuroSwift Pro, provide rapid, precise diagnostics, certified in key global regions. They aim to expand into emerging markets like Thailand and Vietnam, improving diagnostic accuracy and patient outcomes. NeuroSwift Pro's Al-powered eye-tracking enhances workflow, reduces misdiagnoses, and supports early detection and tracking of disease progression, revolutionizing clinical assessments worldwide.