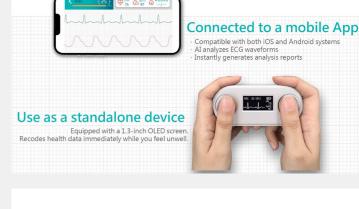

# **Smartchip Microelectronics Corp.**

SmartChip Microelectronics Corp. specializes in medical devices, offering portable cardiovascular health solutions like the REMOTEMED C1 tester. This compact device measures key health data including ECG, SpO2, heart rate, and blood pressure, providing real-time results in just 30 seconds. Ideal for daily self-monitoring, it helps detect potential cardiovascular issues and enables users to track their health independently. With a user-friendly design, it also allows data sharing via mobile app, making it perfect for individuals managing their heart health. The device is currently pending TFDA QMS certification and aims for wider distribution across Taiwan and Southeast Asia.