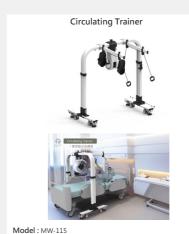

#### Product Description :

Leg and Arm Synchronized Training The Circulating Trainer is a bedcompatible passive cycling exercise device, typically operated with minimal assistance from a caregiver. It allows users to perform leg endurance training in either "automatic" or "active" modes. An optional hand-crank accessory can be installed to simultaneously engage the upper body for arm movement training

This product is commonly used in home care or rehabilitation centers