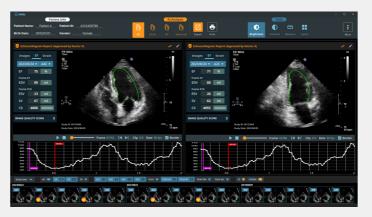

# Alpha Intelligence Manifolds, Inc.

Alpha Intelligence Manifolds (AIM) leverages AI and data analytics to offer affordable, smart precision care for chronic diseases using accessible X-ray and ultrasound technology. Their solutions, DeepXray<sup>TM</sup> and DeepSono<sup>TM</sup>, assist in diagnosing and monitoring osteoporosis, osteoarthritis, and heart conditions. Adopted by over 50 healthcare institutions in Taiwan, AIM is expanding globally with a subsidiary in Japan and a partnership in Vietnam. AIM's innovations have earned multiple awards and certifications, including FDA and TFDA approvals, revolutionizing chronic disease management for the aging population.