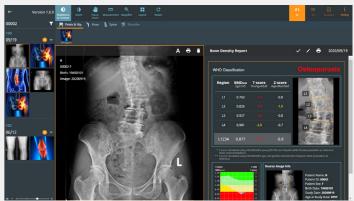

# **Smart Group Solutions Corp.**

Smart Group Solutions Corp. (SGSC), a subsidiary of Marketech International Corp. (MIC Group), specializes in smart healthcare and smart city solutions. With AI and digital technologies, SGSC develops AI-assisted diagnostic software, cloud-based healthcare platforms, and digital medical devices to accelerate digital transformation in healthcare. Their offerings include AI-powered chest X-ray and osteoporosis screening solutions, portable X-ray systems, and teleradiology solutions, enhancing diagnostic accuracy and workflow efficiency. SGSC is expanding its global presence, focusing on Southeast Asia, to foster strategic partnerships and drive product deployments in international markets.