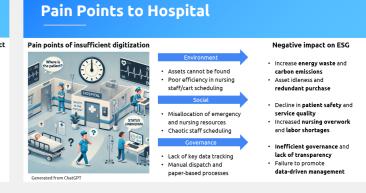

### **Benefit for Smart Hospital** Positive impact on ESG Eliminating the negative impact Optimize resource movement Reduce carbon footprint and redundant purchase resource consumption Improve patient handling efficiency Increase safety and fairness in medical care work and labor shortages Establish digital footprints Enhance digital governance and risk control capabilities