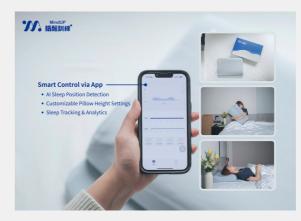

## LongGood Meditech Ltd.

LongGood Meditech Ltd. revolutionizes rehabilitation through its Digital Rehabilitation System, combining AI motion sensing and analysis to provide remote and precise rehabilitation solutions. Used by over 100 healthcare institutions in Taiwan, Hong Kong, Japan, and Thailand, LongGood's system utilizes computer vision and AR interactive training to record and analyze body movements, transforming them into objective data. This allows therapists to prescribe tailored treatments, motivating patients to continue rehabilitation. Breaking the limitations of time and space, it offers an efficient way to deliver care remotely, especially benefiting patients with limited access to medical resources.