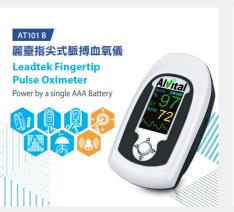

### LEADTEK BIOMED INC.

LEADTEK BIOMED INC., a leader in smart healthcare, combines AI and IoT technologies to provide personalized health management. Their Amor brand offers flagship products like the H2 Plus wearable ECG watch, which reduces hospital readmissions by 75% for discharged patients, and the HRV Guard for autonomic nervous system testing. The company also offers advanced blood oxygen monitors and pain relief solutions. Present in over 2,000 retail outlets and 200 medical institutions, LEADTEK continues to expand its smart healthcare ecosystem with wearable devices and data analytics platforms for comprehensive health monitoring.