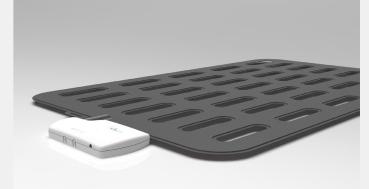

# Taiwan RedEye Biomedical Inc.

Taiwan RedEye Biomedical Inc. specializes in optical health technologies and home-based diagnostic solutions. Their flagship product, RayFocus, is a compact, wearable low-level laser therapy device designed for pain and inflammation relief. Using red LED light, cold red laser, and near-infrared laser, RayFocus accelerates joint and muscle recovery, alleviates pain, and promotes healing. Approved by the FDA and scientifically proven, RayFocus is suitable for sports injuries, stiffness, and tissue repair. Its portable, lightweight design ensures on-the-go therapy, offering convenience and comfort for users.