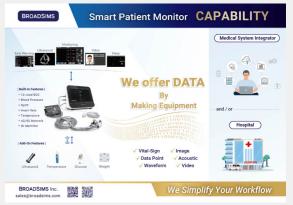

### **BROADSIMS** Inc.

BROADSIMS Inc. specializes in cutting-edge medical electronics, offering a 5G-enabled vital sign solution (5G-VSP) for clinical research and healthcare providers. Their TeleTouch Smart Patient Monitor (PDK Series) features scalable sensors, medical-grade signal quality, and an open APP development platform. It enables seamless access to raw data and waveforms, improving clinical efficiency and reducing manual errors. The platform supports various medical environments like ICUs, ERs, and home care, offering a valuable solution for both in-hospital and telehealth applications.