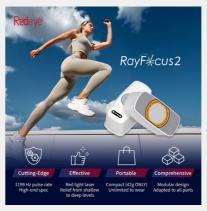

# Taiwan RedEye Biomedical Inc.

Taiwan RedEye Biomedical Inc. specializes in optical health technologies and home-based diagnostic solutions. Their flagship product, RayFocus, is a compact, wearable low-level laser therapy device designed for pain and inflammation relief. Using red LED light, cold red laser, and near-infrared laser, RayFocus accelerates joint and muscle recovery, alleviates pain, and promotes healing. Approved by the FDA and scientifically proven, RayFocus is suitable for sports injuries, stiffness, and tissue repair. Its portable, lightweight design ensures on-the-go therapy, offering convenience and comfort for users.