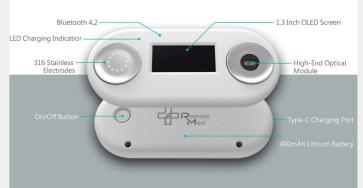

# **Smartchip Microelectronics Corp.**

SmartChip Microelectronics Corp. specializes in medical devices, offering portable cardiovascular health solutions like the REMOTEMED C1 tester. This compact device measures key health data including ECG, SpO2, heart rate, and blood pressure, providing real-time results in just 30 seconds. Ideal for daily self-monitoring, it helps detect potential cardiovascular issues and enables users to track their health independently. With a user-friendly design, it also allows data sharing via mobile app, making it perfect for individuals managing their heart health. The device is currently pending TFDA QMS certification and aims for wider distribution across Taiwan and Southeast Asia.