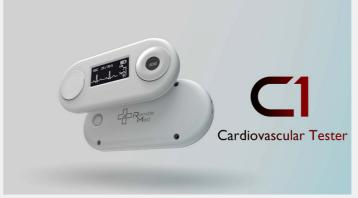

# **Smartchip Microelectronics Corp.**

SmartChip Microelectronics Corp. specializes in medical devices, offering portable cardiovascular health solutions like the REMOTEMED C1 tester. This compact device measures key health data including ECG, SpO2, heart rate, and blood pressure, providing real-time results in just 30 seconds. Ideal for daily self-monitoring, it helps detect potential cardiovascular issues and enables users to track their health independently. With a user-friendly design, it also allows data sharing via mobile app, making it perfect for individuals managing their heart health. The device is currently pending TFDA QMS certification and aims for wider distribution across Taiwan and Southeast Asia.