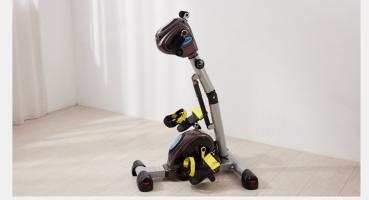

# Balance Walker

#### Product Description :

Leg and Arm Synchronized Training The Circulating Trainer is a bedcompatible passive cycling exercise device, typically operated with minimal assistance from a caregiver. It allows users to perform leg endurance training in either "automatic" or "active" modes. An optional hand-crank accessory can be installed to simultaneously engage the upper body for arm movement training

This product is commonly used in home care or rehabilitation centers