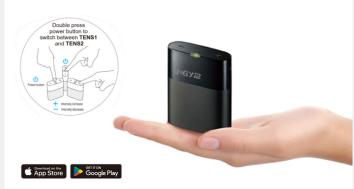

# **UGYM Technology Corp.**

UGYM Technology Corp. specializes in high-frequency communication and electronic circuit development, offering innovative solutions like the UGYM POCKET IF5000 STIMULATOR, a portable electrotherapy device. This device records exercise data and electrotherapy usage, helping users track their rehabilitation progress. It combines two modes (TENS & EMS) for effective pain management and recovery. Recognized for its contributions to medical innovation, UGYM partners with major pharmacies and international brands for ODM. The device's simple interface, cloud data tracking, and affordable, at-home usage provide convenience and cost savings.