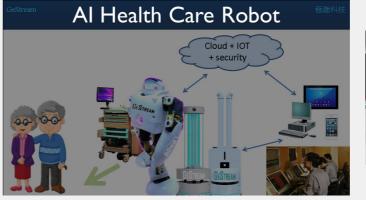

# GeStream Technology Inc.

GeStream Technology Inc. specializes in robotics and AI technology, offering products across diverse sectors such as agriculture, healthcare, education, security, and industrial automation. They design and manufacture Agricultural Robots, AIOT Healthcare Robots, AI Voice Chat Robots, Robotic Arms, Automated Guided Vehicles, and more. GeStream's cutting-edge solutions integrate AI, IoT, sensors, and robotic systems for precise, autonomous operations. Their healthcare robots provide smart assistance with vital sign monitoring, medication reminders, and emergency notifications. GeStream's commitment to innovation and quality has earned numerous industry awards, including the Guinness World Records and Industrial Innovation Achievement Award.