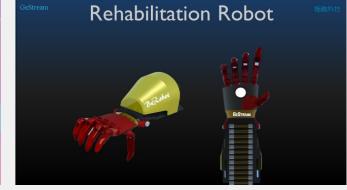

# GeStream Technology Inc.

GeStream Technology Inc. specializes in robotics and AI technology, offering products across diverse sectors such as agriculture, healthcare, education, security, and industrial automation. They design and manufacture Agricultural Robots, AIOT Healthcare Robots, AI Voice Chat Robots, Robotic Arms, Automated Guided Vehicles, and more. GeStream's cutting-edge solutions integrate AI, IoT, sensors, and robotic systems for precise, autonomous operations. Their healthcare robots provide smart assistance with vital sign monitoring, medication reminders, and emergency notifications. GeStream's commitment to innovation and quality has earned numerous industry awards, including the Guinness World Records and Industrial Innovation Achievement Award.