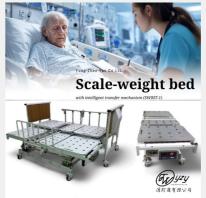

## Yong-Zhen-Yun Co., Ltd.

Yong-Zhen-Yun Co., Ltd. specializes in developing innovative assistive devices for the healthcare industry. Their flagship product, the "Son-Mother Care Bed with Intelligent Transfer Mechanism" (SMB-1), revolutionizes patient mobility by combining a nursing bed, stretcher, and transfer device into one solution. Designed for long-term care facilities, hospitals, and home care, the SMB-1 minimizes caregiver workload while enhancing patient comfort and safety. With features like smart sliding, ultrasonic sensors, and single-person operation, it improves care efficiency, reduces fall risks, and is SGS-certified for safety. The company also offers other solutions like the Scale-weight bed and inflatable bathtub mattress.