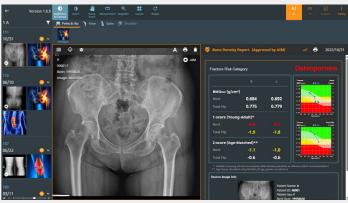

# **Smart Group Solutions Corp.**

Smart Group Solutions Corp. (SGSC), a subsidiary of Marketech International Corp. (MIC Group), specializes in smart healthcare and smart city solutions. With AI and digital technologies, SGSC develops AI-assisted diagnostic software, cloud-based healthcare platforms, and digital medical devices to accelerate digital transformation in healthcare. Their offerings include AI-powered chest X-ray and osteoporosis screening solutions, portable X-ray systems, and teleradiology solutions, enhancing diagnostic accuracy and workflow efficiency. SGSC is expanding its global presence, focusing on Southeast Asia, to foster strategic partnerships and drive product deployments in international markets.