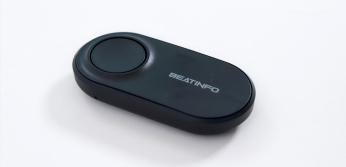

# Singular Wings Medical Co., Ltd.

Singular Wings Medical Co., Ltd. is a leader in Al-powered telemedicine and digital health solutions. They provide innovative healthcare devices that utilize big data, machine learning, and Al algorithms for chronic disease management. Their flagship device, BEATINFO Health, offers solutions for arrhythmia, sleep apnea, and non-invasive continuous blood glucose monitoring. Singular Wings Medical's technology enables personalized health management by analyzing physiological data such as ECG, glucose levels, and lifestyle factors. With successful expansions in the US and Europe, the company is revolutionizing diabetes management and healthcare delivery worldwide.