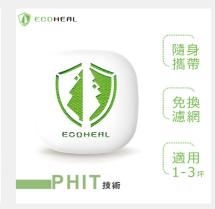

## EcoHeal-TEC Co., Ltd

EcoHeal-TEC Co., Ltd. offers Ecoheal+, a range of innovative air purification solutions that improve indoor air quality. Using PHIT technology, Ecoheal+ products reduce allergens, bacteria, and virus growth while operating silently and requiring no filter replacements. With ultra-low energy consumption, Ecoheal+ air purifiers are suitable for various environments, including commercial spaces, homes, vehicles, and portable use. Certified by CE, SGS, and various patent authorities, Ecoheal+ is widely used in hospitals, schools, and other public areas, ensuring a healthier living space by improving air quality and reducing respiratory discomfort.