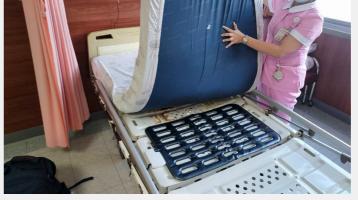

## Foreaider Co.,Ltd

ForeAider Co., Ltd. simplifies caregiving with innovative technology, focusing on making care easier, safer, and more convenient. Their Smart Sensing Pad uses bio-microvibration and micro-measurement technology to monitor bed occupancy, heart rate, and breathing. Placed under the mattress, it notifies caregivers of abnormalities, such as prolonged bed absence, through a mobile app or web interface. The pad offers contactless monitoring, is easy to install, and provides real-time health insights, ensuring peace of mind for both caregivers and the elderly without disrupting daily routines.