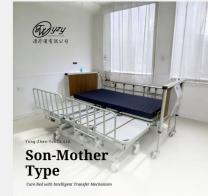

## Yong-Zhen-Yun Co., Ltd.

Yong-Zhen-Yun Co., Ltd. specializes in developing innovative assistive devices for the healthcare industry. Their flagship product, the "Son-Mother Care Bed with Intelligent Transfer Mechanism" (SMB-1), revolutionizes patient mobility by combining a nursing bed, stretcher, and transfer device into one solution. Designed for long-term care facilities, hospitals, and home care, the SMB-1 minimizes caregiver workload while enhancing patient comfort and safety. With features like smart sliding, ultrasonic sensors, and single-person operation, it improves care efficiency, reduces fall risks, and is SGS-certified for safety. The company also offers other solutions like the Scale-weight bed and inflatable bathtub mattress.