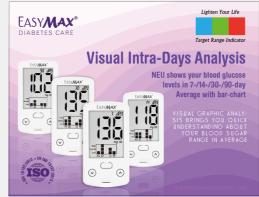

# **EPS BIO Technology Corp.**

EPS Bio Technology Corp. specializes in high-quality blood glucose monitoring systems, offering both OEM and ODM manufacturing services. Their innovative products, like the Voice Blood Glucose Meter, cater to visually impaired users, providing audible prompts and quick, accurate results. The Tag Glucose Meter features wireless NFC connectivity and integration with diabetes management apps like GlucoManager, offering real-time insights to help manage blood glucose levels. Certified by TFDA, CE, and FDA, EPS Bio is committed to providing in-vitro diagnostic solutions and building long-term customer relationships through reliable contract manufacturing and private label services.