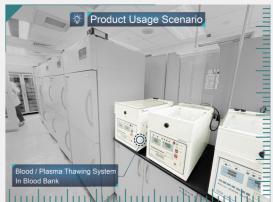

# Hotech Instruments Corp.

Hotech Instruments Corp. specializes in high-quality temperature control and vibration products for laboratories, medical institutions, and equipment manufacturers. With a commitment to innovation, they provide custom solutions, including Genflow Blood/Fluid Warmers, Platelet Incubators with Agitators, Blood Plasma Thawing Systems, and Constant Temperature Water Tanks. Hotech's products are manufactured in Taiwan and adhere to ISO 13485 standards, ensuring top-level performance. The company prides itself on delivering professional and tailored services to meet the unique needs of their clients in medical and laboratory environments.