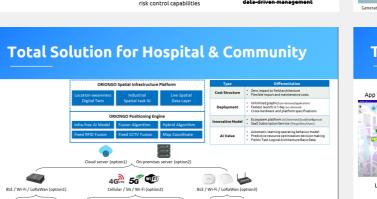

### **Benefit for Smart Hospital** Positive impact on ESG Eliminating the negative impact Optimize resource movement Reduce carbon footprint and redundant purchase resource consumption Improve patient handling efficiency Increase safety and fairness in medical care work and labor shortages Establish digital footprints Enhance digital governance and risk control capabilities

### **Total Solution for Smart Community**

24

**Telemedicine** 