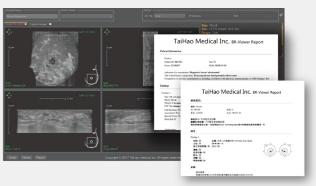

### Taihao Medical Inc.

Taihao Medical Inc. specializes in Al-driven medical software, providing advanced breast cancer and lung disease diagnostic solutions. By leveraging ultrasound and LDCT technologies, Taihao enhances healthcare efficiency through real-time lesion detection, diagnostic support, and image processing. Its Al-assisted tools improve sensitivity, specificity, and diagnostic confidence while reducing reliance on clinical experience. Taihao's solutions automate lesion localization, size measurement, and classification, integrating seamlessly with hospital systems. Certified by US FDA, Taiwan FDA, China NMPA, and Japan PMDA, the company's innovations also help with quality control and time savings, ultimately improving diagnostic accuracy and reducing unnecessary biopsies.