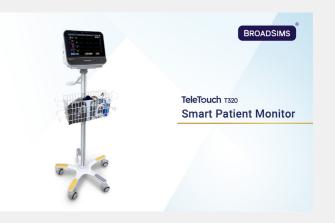

### **BROADSIMS** Inc.

BROADSIMS Inc. specializes in cutting-edge medical electronics, offering a 5G-enabled vital sign solution (5G-VSP) for clinical research and healthcare providers. Their TeleTouch Smart Patient Monitor (PDK Series) features scalable sensors, medical-grade signal quality, and an open APP development platform. It enables seamless access to raw data and waveforms, improving clinical efficiency and reducing manual errors. The platform supports various medical environments like ICUs, ERs, and home care, offering a valuable solution for both in-hospital and telehealth applications.