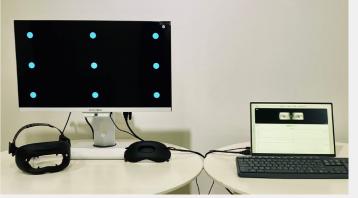

# Neurobit Technologies Co., Ltd.

Neurobit Technologies leads in Al-driven wearable solutions for neurological and vestibular disorders. Their flagship products, NeuroSwift and NeuroSwift Pro, provide rapid, precise diagnostics, certified in key global regions. They aim to expand into emerging markets like Thailand and Vietnam, improving diagnostic accuracy and patient outcomes. NeuroSwift Pro's Al-powered eye-tracking enhances workflow, reduces misdiagnoses, and supports early detection and tracking of disease progression, revolutionizing clinical assessments worldwide.