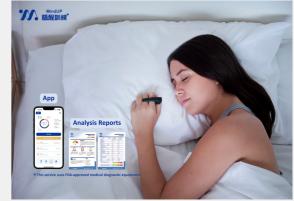

## Transgene Biotechnology Company, Ltd

Transgene Biotechnology Company, Ltd. specializes in sleep disorder management, offering innovative solutions such as the "MindUP Digital Sleep Medical Service Platform." With nearly two decades of clinical sleep medicine expertise, Transgene integrates medical-grade wearable devices with a digital healthcare platform to improve sleep, mood, and stress management. MindUP combines physiological data with digital questionnaires for tailored treatment plans, enhancing doctor-patient interaction and supporting self-discipline in patients. Awarded for innovation, Transgene provides holistic, low-cost sleep health solutions, including advanced products like the Oropharyngeal Muscle Strength Training Device and Anti-Snoring Pillows, addressing both individual and corporate wellness needs.

Website <a href="https://www.wowtaiwan.org/company/2697">https://www.wowtaiwan.org/company/2697</a>

78

**Health Tech** 

**Assistive Device** 