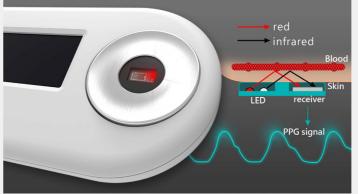

# **Smartchip Microelectronics Corp.**

SmartChip Microelectronics Corp. specializes in medical devices, offering portable cardiovascular health solutions like the REMOTEMED C1 tester. This compact device measures key health data including ECG, SpO2, heart rate, and blood pressure, providing real-time results in just 30 seconds. Ideal for daily self-monitoring, it helps detect potential cardiovascular issues and enables users to track their health independently. With a user-friendly design, it also allows data sharing via mobile app, making it perfect for individuals managing their heart health. The device is currently pending TFDA QMS certification and aims for wider distribution across Taiwan and Southeast Asia.