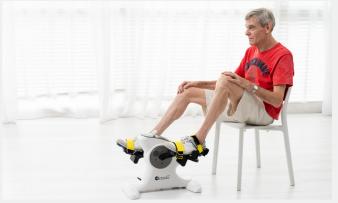

## RED REHABILITATION CO., LTD.

RED Rehabilitation Co., Ltd. focuses on high-quality, innovative sports and medical rehabilitation aids designed with the user's needs in mind. Their flagship product, the SA-Balance Walker, is an electrically-assisted standing and gait training device. This device helps individuals with weakened lower limbs transition from sitting to standing, offering walking guidance and training. Made mostly of aluminum, it ensures easy use, comfort, and safety, with features like adjustable height, elbow support, and fall-prevention harnesses. It's designed for use in rehabilitation rooms or corridors, enhancing mobility and muscle function.

Website https://www.wowtaiwan.org/company/2748