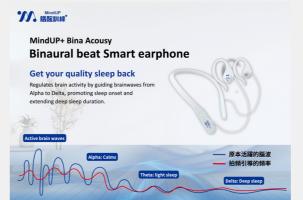

## Transgene Biotechnology Company, Ltd

Transgene Biotechnology Company, Ltd. specializes in sleep disorder management, offering innovative solutions such as the "MindUP Digital Sleep Medical Service Platform." With nearly two decades of clinical sleep medicine expertise, Transgene integrates medical-grade wearable devices with a digital healthcare platform to improve sleep, mood, and stress management. MindUP combines physiological data with digital questionnaires for tailored treatment plans, enhancing doctor-patient interaction and supporting self-discipline in patients. Awarded for innovation, Transgene provides holistic, low-cost sleep health solutions, including advanced products like the Oropharyngeal Muscle Strength Training Device and Anti-Snoring Pillows, addressing both individual and corporate wellness needs.

Website <a href="https://www.wowtaiwan.org/company/2697">https://www.wowtaiwan.org/company/2697</a>

78

**Health Tech** 

**Assistive Device** 