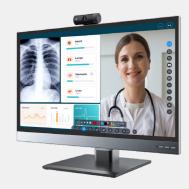

# **Smart Group Solutions Corp.**

Smart Group Solutions Corp. (SGSC), a subsidiary of Marketech International Corp. (MIC Group), specializes in smart healthcare and smart city solutions. With AI and digital technologies, SGSC develops AI-assisted diagnostic software, cloud-based healthcare platforms, and digital medical devices to accelerate digital transformation in healthcare. Their offerings include AI-powered chest X-ray and osteoporosis screening solutions, portable X-ray systems, and teleradiology solutions, enhancing diagnostic accuracy and workflow efficiency. SGSC is expanding its global presence, focusing on Southeast Asia, to foster strategic partnerships and drive product deployments in international markets.