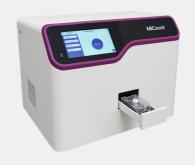

# MiCareo Taiwan Co., Ltd.

MiCareo Taiwan Co., Ltd. specializes in rare cell diagnostics, utilizing innovative eDAR (Ensemble Decision Aliquot Ranking) technology for ultra-sensitive detection of low-abundance cells such as circulating tumor cells (CTCs), immune cells, and endothelial progenitor cells (EPCs). Their MiSelect R II and MiCount systems offer high sensitivity, automated workflows, and multi-biomarker detection, making them ideal for cancer diagnostics, immunotherapy monitoring, and cardiovascular disease assessment. With ISO 13485 certification and a focus on non-invasive testing, MiCareo is leading advancements in precision medicine and is seeking global distributors for its cutting-edge technologies.