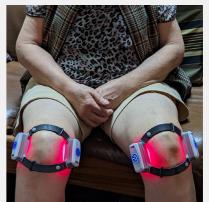

# Taiwan RedEye Biomedical Inc.

Taiwan RedEye Biomedical Inc. specializes in optical health technologies and home-based diagnostic solutions. Their flagship product, RayFocus, is a compact, wearable low-level laser therapy device designed for pain and inflammation relief. Using red LED light, cold red laser, and near-infrared laser, RayFocus accelerates joint and muscle recovery, alleviates pain, and promotes healing. Approved by the FDA and scientifically proven, RayFocus is suitable for sports injuries, stiffness, and tissue repair. Its portable, lightweight design ensures on-the-go therapy, offering convenience and comfort for users.