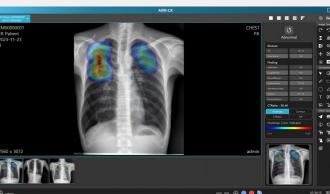

# **Smart Group Solutions Corp.**

Smart Group Solutions Corp. (SGSC), a subsidiary of Marketech International Corp. (MIC Group), specializes in smart healthcare and smart city solutions. With AI and digital technologies, SGSC develops AI-assisted diagnostic software, cloud-based healthcare platforms, and digital medical devices to accelerate digital transformation in healthcare. Their offerings include AI-powered chest X-ray and osteoporosis screening solutions, portable X-ray systems, and teleradiology solutions, enhancing diagnostic accuracy and workflow efficiency. SGSC is expanding its global presence, focusing on Southeast Asia, to foster strategic partnerships and drive product deployments in international markets.