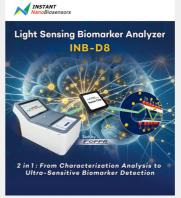

# Instant Nanobiosensors, Co., Ltd

Instant Nanobiosensors (INB) specializes in cutting-edge biotech solutions, particularly in protein and genetic NGS testing. Their FOPPR technology offers ultra-sensitive antibody analysis without sample labeling, providing real-time, label-free detection with results in one week. INB's INVISION Leukemia Embedded NGS Precision Medicine Solution integrates high-sensitivity testing for enhanced cancer detection and monitoring. Collaborating with Yale Medical Center, INB is expanding its reach globally, with ongoing efforts to establish partnerships in Southeast Asia. Their INLab NGS Solution simplifies genetic testing, accelerating diagnosis and improving patient outcomes through an automated, scalable platform.