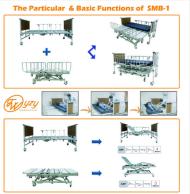

## Yong-Zhen-Yun Co., Ltd.

Yong-Zhen-Yun Co., Ltd. specializes in developing innovative assistive devices for the healthcare industry. Their flagship product, the "Son-Mother Care Bed with Intelligent Transfer Mechanism" (SMB-1), revolutionizes patient mobility by combining a nursing bed, stretcher, and transfer device into one solution. Designed for long-term care facilities, hospitals, and home care, the SMB-1 minimizes caregiver workload while enhancing patient comfort and safety. With features like smart sliding, ultrasonic sensors, and single-person operation, it improves care efficiency, reduces fall risks, and is SGS-certified for safety. The company also offers other solutions like the Scale-weight bed and inflatable bathtub mattress.