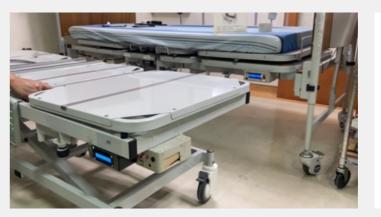

## Yong-Zhen-Yun Co., Ltd.

Yong-Zhen-Yun Co., Ltd. specializes in developing innovative assistive devices for the healthcare industry. Their flagship product, the "Son-Mother Care Bed with Intelligent Transfer Mechanism" (SMB-1), revolutionizes patient mobility by combining a nursing bed, stretcher, and transfer device into one solution. Designed for long-term care facilities, hospitals, and home care, the SMB-1 minimizes caregiver workload while enhancing patient comfort and safety. With features like smart sliding, ultrasonic sensors, and single-person operation, it improves care efficiency, reduces fall risks, and is SGS-certified for safety. The company also offers other solutions like the Scale-weight bed and inflatable bathtub mattress.