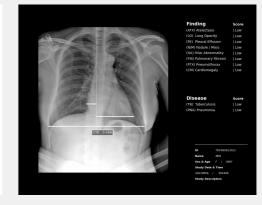

# **Smart Group Solutions Corp.**

Smart Group Solutions Corp. (SGSC), a subsidiary of Marketech International Corp. (MIC Group), specializes in smart healthcare and smart city solutions. With AI and digital technologies, SGSC develops AI-assisted diagnostic software, cloud-based healthcare platforms, and digital medical devices to accelerate digital transformation in healthcare. Their offerings include AI-powered chest X-ray and osteoporosis screening solutions, portable X-ray systems, and teleradiology solutions, enhancing diagnostic accuracy and workflow efficiency. SGSC is expanding its global presence, focusing on Southeast Asia, to foster strategic partnerships and drive product deployments in international markets.