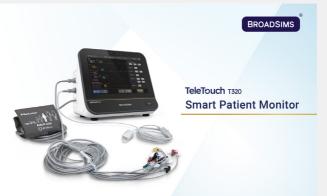

### **BROADSIMS** Inc.

BROADSIMS Inc. specializes in cutting-edge medical electronics, offering a 5G-enabled vital sign solution (5G-VSP) for clinical research and healthcare providers. Their TeleTouch Smart Patient Monitor (PDK Series) features scalable sensors, medical-grade signal quality, and an open APP development platform. It enables seamless access to raw data and waveforms, improving clinical efficiency and reducing manual errors. The platform supports various medical environments like ICUs, ERs, and home care, offering a valuable solution for both in-hospital and telehealth applications.