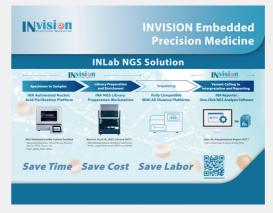

# Instant Nanobiosensors, Co., Ltd

Instant Nanobiosensors (INB) specializes in cutting-edge biotech solutions, particularly in protein and genetic NGS testing. Their FOPPR technology offers ultra-sensitive antibody analysis without sample labeling, providing real-time, label-free detection with results in one week. INB's INVISION Leukemia Embedded NGS Precision Medicine Solution integrates high-sensitivity testing for enhanced cancer detection and monitoring. Collaborating with Yale Medical Center, INB is expanding its reach globally, with ongoing efforts to establish partnerships in Southeast Asia. Their INLab NGS Solution simplifies genetic testing, accelerating diagnosis and improving patient outcomes through an automated, scalable platform.