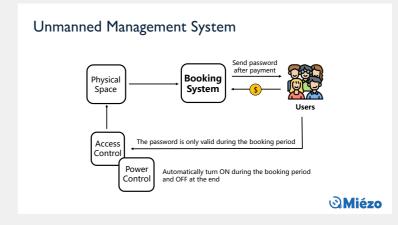

### MIEZO INC.

Miézo Inc. offers smart lock solutions designed for landlords and short-term rentals like Airbnb. With QR-based access and temporary codes, guests can enter seamlessly—no app, no staff needed. Fully developed in-house, Miézo's system includes an IoT controller, cloud platform, and access code reader. It supports remote management, payment-triggered entry, and API integration with property software. Ideal for smart cabinets, storage, and unmanned rentals, Miézo enhances efficiency and automation for modern property operators.