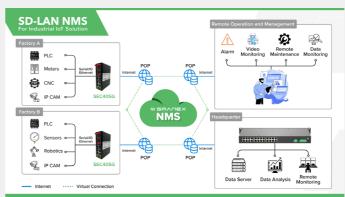

## **SMANEX Co., Ltd.**

SMANEX Co., Ltd. delivers rugged industrial-grade 4G/5G routers, edge gateways, and IoT cloud platforms for smart buildings, cities, and energy systems. With Al-driven EMS, real-time monitoring, and carbon reporting, SMANEX enables energy optimization, predictive analytics, and ESG advancement. Supporting Modbus, MQTT, and more protocols, our edge devices empower sustainable digital transformation across industries—boosting efficiency, cutting costs, and simplifying integration through one-stop, IIoT solutions built for the future.

Website <a href="https://www.wowtaiwan.org/company/2614">https://www.wowtaiwan.org/company/2614</a>