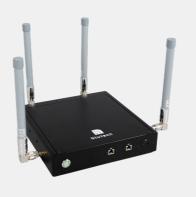

#### **BLUTECH INC.**

BLUTECH INC. is Taiwan's leading green tech startup, revolutionizing energy management with its proprietary NeVerLoSs® long-range wireless technology (up to 10 km). From factories to hospitals, our solutions like DataQueen, MeterAnt, and XDataAnt digitize and centralize energy, environment, and carbon data—enabling real-time insights and rapid deployment in just days. Trusted by 50+ enterprise clients, we simplify carbon tracking and smart energy control while accelerating ESG transformation across industries with seamless, scalable IoT integration.