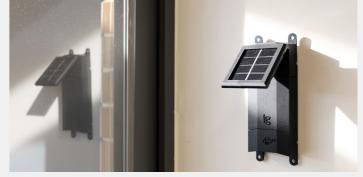

#### **Brocere Electronics Co. Ltd.**

Brocere's Blockcraft IoT Sensor is the world's first modular, LEGO-style AloT sensor—customizable, sustainable, and power-efficient. With reusable sensing and communication modules, it supports solar energy and low power use for true outdoor self-sufficiency. Trusted in disaster prevention, cold chain logistics, and smart cities, it combines multi-modal Al sensing with real-time alerts and flexible deployment. Winner of APICTA and EE Awards Asia 2023, Blockcraft redefines smart sensing for the next generation of IoT innovation.

Website <a href="https://www.wowtaiwan.org/company/2596">https://www.wowtaiwan.org/company/2596</a>