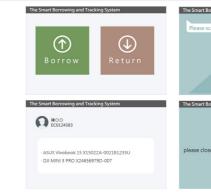

#### YenProtek AloT LTD.

YenProtek's Smart Borrowing and Tracking System uses RFID and glowing tags for precise, real-time item tracking. Designed for enterprises, schools, healthcare, and shared spaces, it reduces loss, boosts efficiency, and minimizes human error. With automated management and 24/7 visibility, it ensures secure, low-maintenance, and cost-effective resource control—empowering smarter, safer operations.