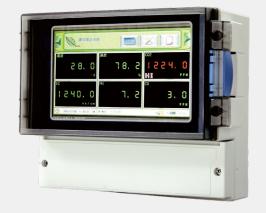

# Hedian Digital Integration Technology LTD.

Hedian's HANKEST Integrated Platform unifies CCTV, access control, environmental data, and energy usage into one smart, secure interface. Designed for schools, factories, and commercial spaces, it enables real-time monitoring, energy optimization, and seamless ESG data collection. With end-to-end integration and a human-centered design, HANKEST empowers smart buildings and sustainable development—from Taiwan to Southeast Asia. Backed by years of low-voltage engineering expertise, Hedian simplifies smart city transformation—accurate, efficient, and future-ready.