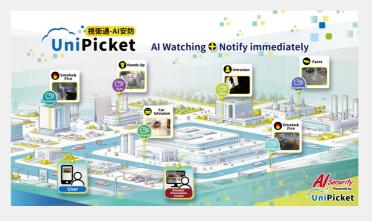

# **UniPattern Corporation**

UniPattern, part of Taiwan's E-United Group, transforms traditional surveillance with UniPicket AlBox—an edge-computing solution that upgrades existing cameras with real-time Al video analytics. Detect fire, intrusion, fainting, and more—simultaneously per camera—with zero cloud dependency or privacy risk. Designed for homes, factories, schools, and government, AlBox sends instant alerts via CMS, email, or LINE, and supports integration with AloT devices. Scalable, secure, and smart—UniPicket makes surveillance proactive, not just passive.