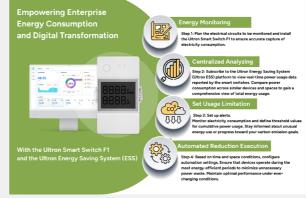

### **UltronSMART Inc.**

UltronSMART Inc. empowers smart living with its patented Advance Warning Home Energy Saving System—a cloud-hybrid platform offering real-time power monitoring, Al-driven abnormal alerts, and one-click energy-saving modes. With seamless wireless setup, OTA upgrades, and decentralized roaming, it ensures easy deployment and safety-first automation. Trusted by top telecoms, UltronSMART helps homes and businesses reduce carbon emissions, enhance safety, and accelerate digital transformation—making smart energy control scalable, secure, and future-ready.