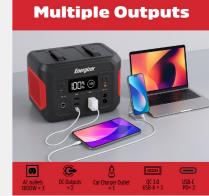

# TennRich International Corp.

TennRich, global licensee of Energizer, delivers a lightweight Portable Power Station with 1800W AC output, multiple fast-charging ports, and wireless charging. Equipped with a 1752Wh semi-solid-state battery cell, it is ideal for outdoor, car, home, and medical use—including EV emergency charging—its pure sine wave ensures safe, stable power. With solar support, LED lighting, and international certifications (CE/FCC/UN38.3), it's the trusted choice for reliable, portable energy. Backed by \$2M global insurance, TennRich powers your lifestyle—anytime, anywhere.