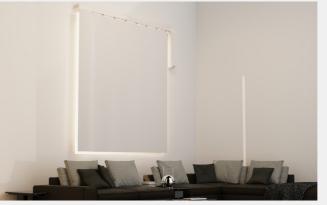

# Fulllink Smart Technology Co., Ltd

Fulllink Smart Technology offers Smart Top-Down/Bottom-Up Cellular Shades, combining energy efficiency, customizable light and privacy control, and smooth operation. With dual motors, users can independently adjust both rails, while the anti-tilting rail ensures stability. Designed for insulation, these shades keep your home cool in summer and warm in winter. Seamlessly integrated with Google Home, AI voice control, and RS485, they offer precision and convenience for smart homes. Energy-saving, durable, and privacy-enhancing—the ultimate smart window solution.