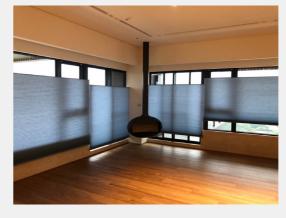

# Fulllink Smart Technology Co., Ltd

Fulllink Smart Technology offers Smart Top-Down/Bottom-Up Cellular Shades, combining energy efficiency, customizable light and privacy control, and smooth operation. With dual motors, users can independently adjust both rails, while the anti-tilting rail ensures stability. Designed for insulation, these shades keep your home cool in summer and warm in winter. Seamlessly integrated with Google Home, AI voice control, and RS485, they offer precision and convenience for smart homes. Energy-saving, durable, and privacy-enhancing—the ultimate smart window solution.