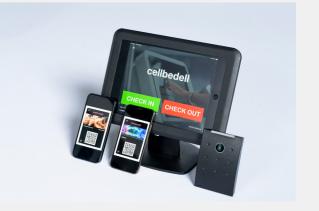

# Nestech Corporation Ltd.

Nestech's Cellbedell redefines smart access control with a seamless, eco-friendly virtual key management system. Featuring edge computing, NFC/Bluetooth connectivity, and Google ML-powered ID verification, it enables instant mobile check-in—no host PC, plastic cards, or complex wiring. Ideal for hotels, offices, and events, Cellbedell integrates with Apple/Google Wallet, supports physical and virtual cards, and reduces costs by up to 70%. A CES award winner, Cellbedell empowers smart, scalable visitor management for the digital age.