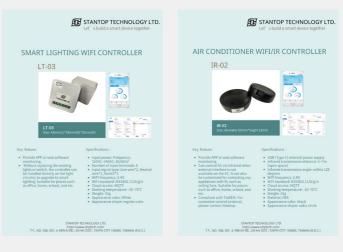

# Stantop Technology Ltd.

Stantop Technology Ltd. specializes in smart IoT integration with flexible, low-cost solutions tailored for homes, offices, and campuses. Its Wireless Smart Controller series upgrades existing appliances—like lights and air conditioners—into intelligent, remotely controllable devices. Featuring certified connectivity (WiFi, Bluetooth, IR), CO2/temp/humidity sensors, and a customizable cloud platform, Stantop enables smart energy-saving ecosystems. As an Apple MFi developer, we're your partner in building scalable, cloud-connected environments that lead the era of smart living and Al data.

Website <a href="https://www.wowtaiwan.org/company/2637">https://www.wowtaiwan.org/company/2637</a>