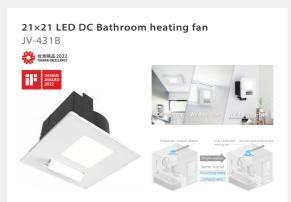

# Jye Li An Technology Co., Ltd.

JLA Technology, with 40+ years of expertise, introduces the ultra-compact 21x21 Smart Bathroom Heating Fan—a perfect retrofit for older homes. Combining heating, cooling, and ventilation in one lightweight unit, it fits seamlessly into existing ceilings to enhance comfort and air quality year-round. Ideal for bathrooms, bedrooms, or living spaces, this CE-certified solution brings safety, warmth, and energy efficiency to seniors and families alike—redefining smart sanitary living with Taiwan-made innovation.