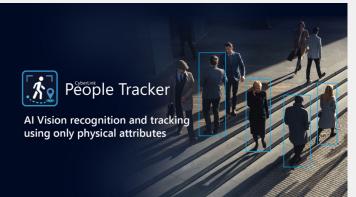

# CyberLink Corp.

CyberLink's FaceMe® delivers award-winning facial recognition, ranked top by NIST FRVT and certified by iBETA PAD Level 2. Tailored for developers, service providers, and security integrators, FaceMe® powers secure eKYC, smart access control, and real-time surveillance. With anti-spoofing, mask recognition, and VMS integration, it ensures accurate ID verification, smart attendance, and instant threat alerts. Built on 200+ patents, FaceMe® redefines Al vision—secure, scalable, and trusted worldwide.