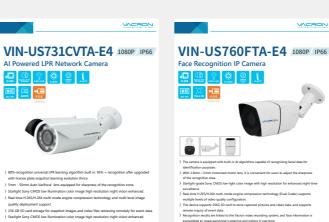

# FUHO Technologu co ltd

FUHO Technology Co., Ltd. (Vacron) leads the surveillance industry with over 30 years of expertise, offering high-quality solutions to clients in over 80 countries. Their SMART AI CAMERA integrates cutting-edge LPR (License Plate Recognition) technology, delivering 95%+ recognition accuracy. Featuring Starlight Sony CMOS for enhanced low-light performance, real-time H.265/H.264 compression, and 256 GB SD card storage, it ensures secure and efficient monitoring. ONVIF compatibility allows seamless integration with various platforms for versatile surveillance needs.

1080P / Bullet / IP66 / IR / H.265 / AI Human Recognition

- The camera is equipped with built-in AI algorithms that can accurately recognize human-shaped objects.
- With 2.8mm~12mm motorized motor lens, it is convenient for users to adjust the sharpness of the recognition area.
- Starlight-grade Sony CMOS low-light color image with high resolution for enhanced night-time surveillance.
- Real-time H.265/H.264 multi-mode engine compression technology (Dual Codec) supports multiple levels of video quality configuration.
- This device supports 256GB SD card to store captured pictures and video data, and supports remote inquiry of event data.
- The identification results are linked with the Vacron recording system to grasp the monitoring and alarm information in real time.
- Support ONVIF international standard with best compatibility and integration, SDK can be attached for system integration company's integrations.