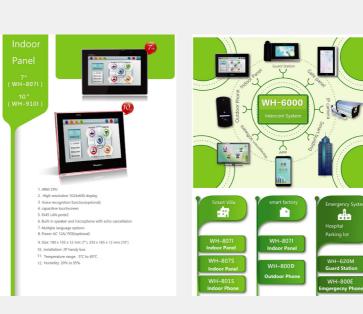

# Twwinhome Technology Co., LTD

Twwinhome Technology Co., LTD is a leader in Al-powered smart home solutions. Their WH-6000 Intercom System combines voice control, palm vein recognition, and IoT integration for seamless home management. Offering features like secure access, energy efficiency, and user-friendly design, it's perfect for modern homes. With products designed for convenience, security, and sustainability, Winhome brings intelligent living to every household, enhancing comfort and efficiency through advanced technology.