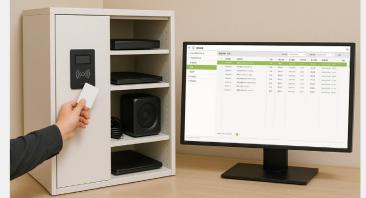

#### YenProtek AloT LTD.

YenProtek's Smart Borrowing and Tracking System uses RFID and glowing tags for precise, real-time item tracking. Designed for enterprises, schools, healthcare, and shared spaces, it reduces loss, boosts efficiency, and minimizes human error. With automated management and 24/7 visibility, it ensures secure, low-maintenance, and cost-effective resource control—empowering smarter, safer operations.