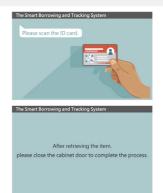

#### YenProtek AloT LTD.

YenProtek's Smart Borrowing and Tracking System uses RFID and glowing tags for precise, real-time item tracking. Designed for enterprises, schools, healthcare, and shared spaces, it reduces loss, boosts efficiency, and minimizes human error. With automated management and 24/7 visibility, it ensures secure, low-maintenance, and cost-effective resource control—empowering smarter, safer operations.