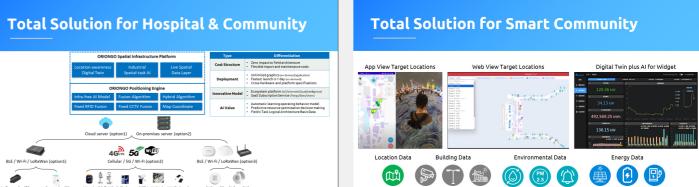

# Positive impact on ESG Environment Optimize resource movement Reduce carbon footprint and resource consumption Social Improve patient handling efficiency Increase safety and fairness in medical care work Covernance Establish digital footprints Enhance digital governance and risk control capabilities Eliminating the negative impact Lincrease anargy waste and carbon amissions —Asset idleness and readundant purchase —Decline in patient safety and service quality —Increased autriang overwork and labor shortages Inefficient governance and lack of transparency —Failure to promote data-driven management

Pain Points to Hospital

Assets cannot be found

staff/cart scheduling

Poor efficiency in nursing

Misallocation of emergenc

and nursing resources

Chaotic staff scheduling

Lack of key data tracking

Manual dispatch and

paper-based processe

Pain points of insufficient digitization

Negative impact on ESG

Increase energy waste and

Decline in patient safety and

Increased nursing overwork

Inefficient governance and lack of transparency

data-driven managemen

carbon emissions

Asset idleness and

service quality

Failure to promote

redundant purchase