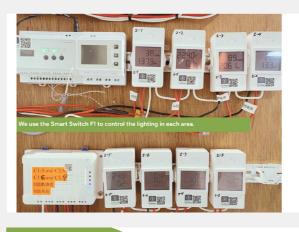

### **UltronSMART Inc.**

UltronSMART Inc. empowers smart living with its patented Advance Warning Home Energy Saving System—a cloud-hybrid platform offering real-time power monitoring, Al-driven abnormal alerts, and one-click energy-saving modes. With seamless wireless setup, OTA upgrades, and decentralized roaming, it ensures easy deployment and safety-first automation. Trusted by top telecoms, UltronSMART helps homes and businesses reduce carbon emissions, enhance safety, and accelerate digital transformation—making smart energy control scalable, secure, and future-ready.