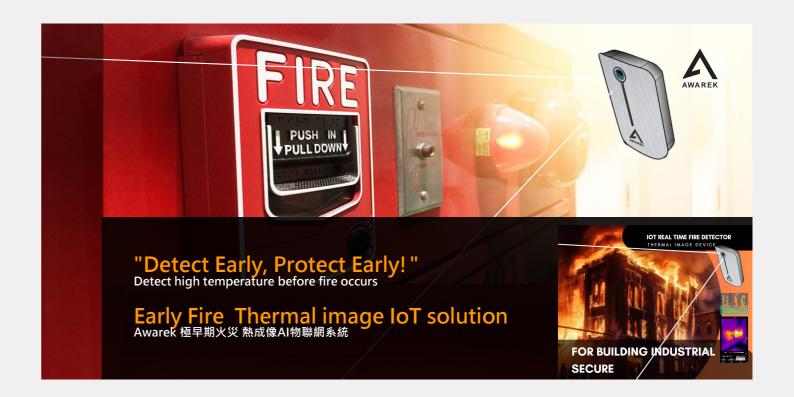

### **Awarek fire detector IOT**

Awarek's Early Fire Detector IoT uses advanced thermal imaging and AI analytics to detect abnormal high temperatures before flames or smoke appear. This proactive technology provides 24/7 monitoring, offering real-time alerts via cloud platforms and mobile apps for early intervention. Ideal for smart buildings, factories, data centers, and EV stations, Awarek's system prevents fires, reduces damage, and enhances safety management. With seamless integration into IoT ecosystems, it offers efficient, remote monitoring and ensures continuous protection.

Website <a href="https://www.wowtaiwan.org/company/2696">https://www.wowtaiwan.org/company/2696</a>