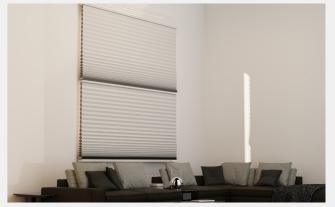

# Fulllink Smart Technology Co., Ltd

Fulllink Smart Technology offers Smart Top-Down/Bottom-Up Cellular Shades, combining energy efficiency, customizable light and privacy control, and smooth operation. With dual motors, users can independently adjust both rails, while the anti-tilting rail ensures stability. Designed for insulation, these shades keep your home cool in summer and warm in winter. Seamlessly integrated with Google Home, AI voice control, and RS485, they offer precision and convenience for smart homes. Energy-saving, durable, and privacy-enhancing—the ultimate smart window solution.