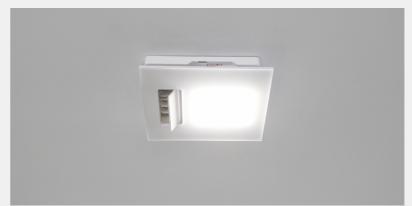

# Jye Li An Technology Co., Ltd.

JLA Technology, with 40+ years of expertise, introduces the ultra-compact 21x21 Smart Bathroom Heating Fan—a perfect retrofit for older homes. Combining heating, cooling, and ventilation in one lightweight unit, it fits seamlessly into existing ceilings to enhance comfort and air quality year-round. Ideal for bathrooms, bedrooms, or living spaces, this CE-certified solution brings safety, warmth, and energy efficiency to seniors and families alike—redefining smart sanitary living with Taiwan-made innovation.