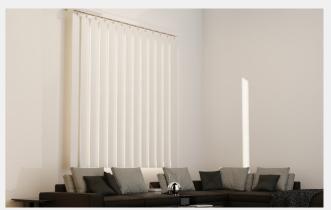

# Fulllink Smart Technology Co., Ltd

Fulllink Smart Technology offers Smart Top-Down/Bottom-Up Cellular Shades, combining energy efficiency, customizable light and privacy control, and smooth operation. With dual motors, users can independently adjust both rails, while the anti-tilting rail ensures stability. Designed for insulation, these shades keep your home cool in summer and warm in winter. Seamlessly integrated with Google Home, AI voice control, and RS485, they offer precision and convenience for smart homes. Energy-saving, durable, and privacy-enhancing—the ultimate smart window solution.