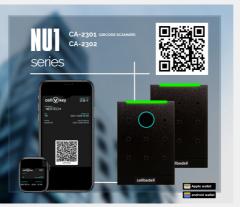

# Nestech Corporation Ltd.

Nestech's Cellbedell redefines smart access control with a seamless, eco-friendly virtual key management system. Featuring edge computing, NFC/Bluetooth connectivity, and Google ML-powered ID verification, it enables instant mobile check-in—no host PC, plastic cards, or complex wiring. Ideal for hotels, offices, and events, Cellbedell integrates with Apple/Google Wallet, supports physical and virtual cards, and reduces costs by up to 70%. A CES award winner, Cellbedell empowers smart, scalable visitor management for the digital age.