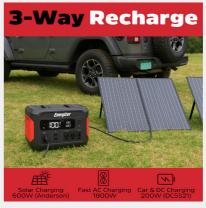

# TennRich International Corp.

TennRich, global licensee of Energizer, delivers a lightweight Portable Power Station with 1800W AC output, multiple fast-charging ports, and wireless charging. Equipped with a 1752Wh semi-solid-state battery cell, it is ideal for outdoor, car, home, and medical use—including EV emergency charging—its pure sine wave ensures safe, stable power. With solar support, LED lighting, and international certifications (CE/FCC/UN38.3), it's the trusted choice for reliable, portable energy. Backed by \$2M global insurance, TennRich powers your lifestyle—anytime, anywhere.