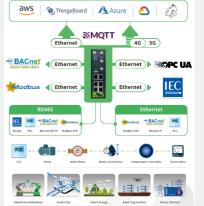

## **SMANEX Co., Ltd.**

SMANEX Co., Ltd. delivers rugged industrial-grade 4G/5G routers, edge gateways, and IoT cloud platforms for smart buildings, cities, and energy systems. With Al-driven EMS, real-time monitoring, and carbon reporting, SMANEX enables energy optimization, predictive analytics, and ESG advancement. Supporting Modbus, MQTT, and more protocols, our edge devices empower sustainable digital transformation across industries—boosting efficiency, cutting costs, and simplifying integration through one-stop, IIoT solutions built for the future.

Website <a href="https://www.wowtaiwan.org/company/2614">https://www.wowtaiwan.org/company/2614</a>