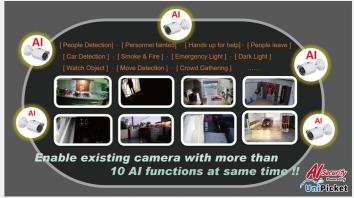

# **UniPattern Corporation**

UniPattern, part of Taiwan's E-United Group, transforms traditional surveillance with UniPicket AlBox—an edge-computing solution that upgrades existing cameras with real-time Al video analytics. Detect fire, intrusion, fainting, and more—simultaneously per camera—with zero cloud dependency or privacy risk. Designed for homes, factories, schools, and government, AlBox sends instant alerts via CMS, email, or LINE, and supports integration with AloT devices. Scalable, secure, and smart—UniPicket makes surveillance proactive, not just passive.