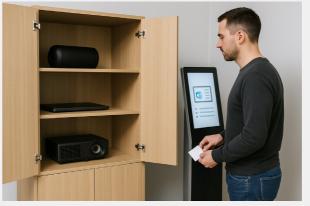

#### YenProtek AloT LTD.

YenProtek's Smart Borrowing and Tracking System uses RFID and glowing tags for precise, real-time item tracking. Designed for enterprises, schools, healthcare, and shared spaces, it reduces loss, boosts efficiency, and minimizes human error. With automated management and 24/7 visibility, it ensures secure, low-maintenance, and cost-effective resource control—empowering smarter, safer operations.