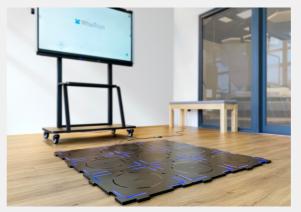

# SEDA G-Tech CO., LTD.

SEDA G-Tech's Whiz Series transforms eldercare with WhizPad and WhizToys, smart solutions designed for comfort, safety, and engagement. WhizPad's 30-zone sensor mattress detects bed posture in real time, triggering voice alerts to prevent falls. WhizToys offers interactive, app-connected activity mats for cognitive and physical training. Backed by clinical research and Taiwan Excellence awards, these IoT-enabled tools empower caregivers, reduce risks, and enhance seniors' quality of life—redefining gerontechnology through data-driven, human-centered innovation.