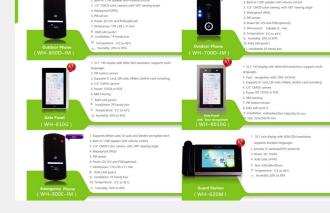

# Twwinhome Technology Co., LTD

Twwinhome Technology Co., LTD is a leader in Al-powered smart home solutions. Their WH-6000 Intercom System combines voice control, palm vein recognition, and IoT integration for seamless home management. Offering features like secure access, energy efficiency, and user-friendly design, it's perfect for modern homes. With products designed for convenience, security, and sustainability, Winhome brings intelligent living to every household, enhancing comfort and efficiency through advanced technology.