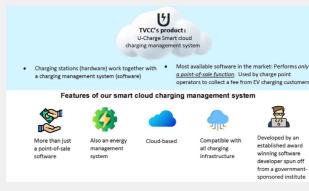

# Taiwan Vehicle Charging Co., Ltd.

Taiwan Vehicle Charging Co., Ltd. offers smart management solutions for EV charging stations, integrating FinTech, AloT, and big data to create seamless charging experiences. Our U-Charge Smart Cloud Charging Management System stores user data securely in the cloud, supports multiple payment methods, and provides automated, manpower-free management. The system allows real-time monitoring via smartphones, enabling efficient, unmanned service automation. Our SaaS model reduces costs and accelerates deployment. With features for home, on-the-go, and destination charging, U-Charge enhances convenience and profitability for both EV owners and charger operators.

Website <a href="https://www.wowtaiwan.org/company/1643">https://www.wowtaiwan.org/company/1643</a>