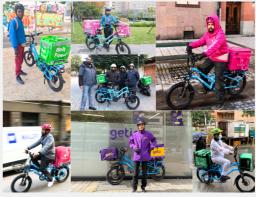

# Keego Mobility Co., Ltd.

Keego Mobility Co., Ltd. provides eco-friendly solutions for fleet managers worldwide. Specializing in delivery e-bikes, Keego offers the KG4, designed for last-mile deliveries with features like dual batteries, puncture-resistant tires, and top-tier brakes. Our AI delivery system enables vehicle management, rider monitoring, and GNSS telemetry tracking. Keego's primary markets are in the EU, with expansion into Asia and Africa. Manufacturing in Taichung, Taiwan, ensures high quality and supports the local economy. Our solutions optimize fleet performance, enhance operational efficiency, and reduce costs, making delivery operations more sustainable and effective.

Website <a href="https://www.wowtaiwan.org/company/1641">https://www.wowtaiwan.org/company/1641</a>