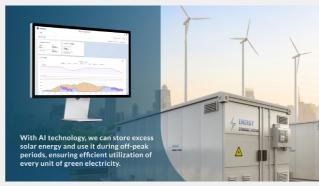

#### **NextDrive**

NextDrive offers Al-driven energy management solutions on an IoE platform, recognized by the Japanese and Taiwanese governments as a new energy benchmark. Partnering with major industries, including Japan's top power companies, we provide comprehensive, high-performance solutions supporting nearly every industry protocol. Our EneSense Energy Management System optimizes solar energy, consumption, and battery storage with Al forecasting, enhancing efficiency by 17% and saving up to 26,000 kWh annually. EneSense seamlessly integrates renewable energy, driving sustainability and reducing reliance on traditional grids. Contact us to explore new energy business opportunities.