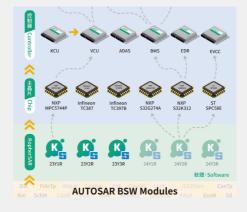

# KopherBit Co., Ltd.

KopherBit Co., Ltd., with extensive experience from ITRI, specializes in automotive software and integrated vehicle controllers. Our solutions include the KopherBit Development Platform (KDP), a unified platform for ECU development, and the self-developed KopherBit Vehicle Control Unit (KCU), compliant with AUTOSAR standards. KDP offers tools for coding, validation, and integration, streamlining the development process. KCU supports powertrain, X-by-wire, and battery management systems, significantly reducing EV development costs. KopherBit's comprehensive services enable clients to master automotive software and hardware, ensuring compliance with international standards.