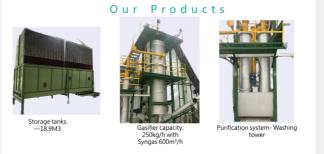

# **GAMA Green-Energy Technology Co.,Ltd**

GAMA Green-Energy Technology Co., Ltd. specializes in converting organic waste into renewable energy using advanced gasification technology. By transforming biomass, agricultural, and industrial waste into Refuse Derived Fuel (RDF) and syngas, GAMA generates stable electricity through Micro Gas Turbine Generators (MTG). Committed to sustainability and environmental protection, GAMA ensures compliance with strict pollution standards. Our biomass power plants (19kW/hr-2,000kW/hr) efficiently gasify various organic wastes while meeting emissions regulations. We provide comprehensive project support, from feasibility studies to turnkey plant supply and maintenance, ensuring successful renewable energy production and utilization.