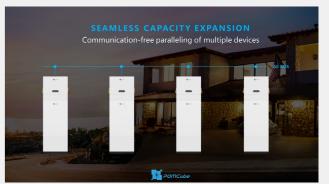

#### **Pomcube Taiwan**

Pomcube Taiwan specializes in AI smart energy storage systems, leading in energy storage and management platforms. Our main product, the POMCube iCan NetZero Plus, integrates MPPT and smart energy management systems with UL9540 certification. With a continuous output of 11.5kW and a 20kWh LFP battery, it offers reliable power during outages and reduces high utility costs. The system supports cloud and app management, optimizing solar usage, providing backup power, and balancing energy demand. Our solutions make energy storage accessible, affordable, and efficient for all users.