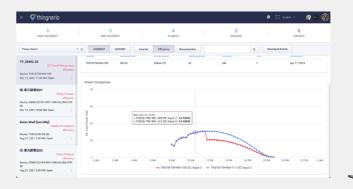

# Thingnario Co., Ltd.

Thingnario Co., Ltd. is a pioneering software company revolutionizing the energy industry with cutting-edge SaaS products powered by IoT and AI (AIoT). Specializing in PV monitoring and O&M management, our PHOTON Solar PV Solution centralizes data from all site devices, providing real-time and historical insights through a single platform. Using machine learning, PHOTON diagnoses power generation issues, sends automated alerts, and streamlines maintenance with work orders. Serving Taiwan and other Asian markets, Thingnario manages over 3.1 GW of device capacity, enhancing energy efficiency and operational effectiveness for clients worldwide.