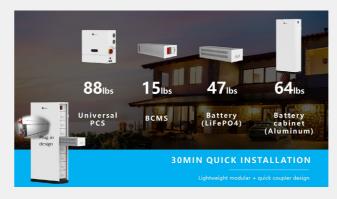

#### **Pomcube Taiwan**

Pomcube Taiwan specializes in AI smart energy storage systems, leading in energy storage and management platforms. Our main product, the POMCube iCan NetZero Plus, integrates MPPT and smart energy management systems with UL9540 certification. With a continuous output of 11.5kW and a 20kWh LFP battery, it offers reliable power during outages and reduces high utility costs. The system supports cloud and app management, optimizing solar usage, providing backup power, and balancing energy demand. Our solutions make energy storage accessible, affordable, and efficient for all users.

Website <a href="https://www.wowtaiwan.org/company/1635">https://www.wowtaiwan.org/company/1635</a>