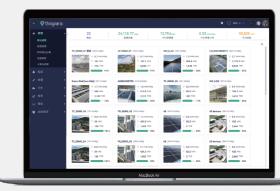

# Thingnario Co., Ltd.

Thingnario Co., Ltd. is a pioneering software company revolutionizing the energy industry with cutting-edge SaaS products powered by IoT and AI (AIoT). Specializing in PV monitoring and O&M management, our PHOTON Solar PV Solution centralizes data from all site devices, providing real-time and historical insights through a single platform. Using machine learning, PHOTON diagnoses power generation issues, sends automated alerts, and streamlines maintenance with work orders. Serving Taiwan and other Asian markets, Thingnario manages over 3.1 GW of device capacity, enhancing energy efficiency and operational effectiveness for clients worldwide.