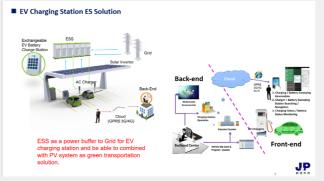

# Taiwan Vehicle Charging Co., Ltd.

Taiwan Vehicle Charging Co., Ltd. offers smart management solutions for EV charging stations, integrating FinTech, AloT, and big data to create seamless charging experiences. Our U-Charge Smart Cloud Charging Management System stores user data securely in the cloud, supports multiple payment methods, and provides automated, manpower-free management. The system allows real-time monitoring via smartphones, enabling efficient, unmanned service automation. Our SaaS model reduces costs and accelerates deployment. With features for home, on-the-go, and destination charging, U-Charge enhances convenience and profitability for both EV owners and charger operators.