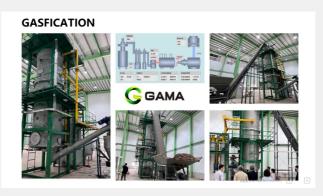

# **GAMA Green-Energy Technology Co.,Ltd**

GAMA Green-Energy Technology Co., Ltd. specializes in converting organic waste into renewable energy using advanced gasification technology. By transforming biomass, agricultural, and industrial waste into Refuse Derived Fuel (RDF) and syngas, GAMA generates stable electricity through Micro Gas Turbine Generators (MTG). Committed to sustainability and environmental protection, GAMA ensures compliance with strict pollution standards. Our biomass power plants (19kW/hr-2,000kW/hr) efficiently gasify various organic wastes while meeting emissions regulations. We provide comprehensive project support, from feasibility studies to turnkey plant supply and maintenance, ensuring successful renewable energy production and utilization.