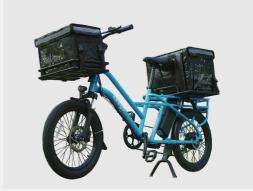

# Keego Mobility Co., Ltd.

Keego Mobility Co., Ltd. provides eco-friendly solutions for fleet managers worldwide. Specializing in delivery e-bikes, Keego offers the KG4, designed for last-mile deliveries with features like dual batteries, puncture-resistant tires, and top-tier brakes. Our AI delivery system enables vehicle management, rider monitoring, and GNSS telemetry tracking. Keego's primary markets are in the EU, with expansion into Asia and Africa. Manufacturing in Taichung, Taiwan, ensures high quality and supports the local economy. Our solutions optimize fleet performance, enhance operational efficiency, and reduce costs, making delivery operations more sustainable and effective.

Website <a href="https://www.wowtaiwan.org/company/1641">https://www.wowtaiwan.org/company/1641</a>