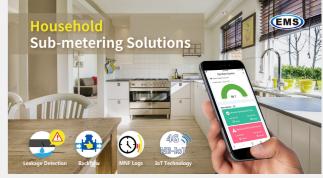

# **Energy Management System Co., Ltd.**

Energy Management System Co., Ltd. (EMS), established in 1991, is Taiwan's leading smart water meter manufacturer, holding over 90% market share. With 33 years of innovation, EMS integrates IoT technologies like 4G, NB-IoT, and LoRaWAN into smart water meters, providing advanced solutions for utilities, industrial parks, smart buildings, and more. Our systems enhance water efficiency, reduce leaks, and support smart city infrastructure. With a strong international presence, EMS partners with distributors in 16 countries, focusing on the New Southbound markets to promote smart water solutions globally.