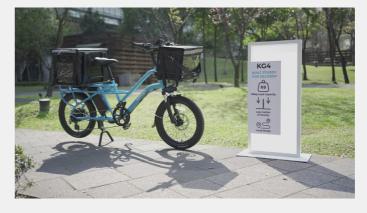

# Keego Mobility Co., Ltd.

Keego Mobility Co., Ltd. provides eco-friendly solutions for fleet managers worldwide. Specializing in delivery e-bikes, Keego offers the KG4, designed for last-mile deliveries with features like dual batteries, puncture-resistant tires, and top-tier brakes. Our AI delivery system enables vehicle management, rider monitoring, and GNSS telemetry tracking. Keego's primary markets are in the EU, with expansion into Asia and Africa. Manufacturing in Taichung, Taiwan, ensures high quality and supports the local economy. Our solutions optimize fleet performance, enhance operational efficiency, and reduce costs, making delivery operations more sustainable and effective.

Website <a href="https://www.wowtaiwan.org/company/1641">https://www.wowtaiwan.org/company/1641</a>