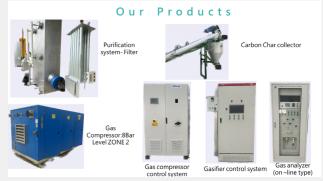

# **GAMA Green-Energy Technology Co.,Ltd**

GAMA Green-Energy Technology Co., Ltd. specializes in converting organic waste into renewable energy using advanced gasification technology. By transforming biomass, agricultural, and industrial waste into Refuse Derived Fuel (RDF) and syngas, GAMA generates stable electricity through Micro Gas Turbine Generators (MTG). Committed to sustainability and environmental protection, GAMA ensures compliance with strict pollution standards. Our biomass power plants (19kW/hr-2,000kW/hr) efficiently gasify various organic wastes while meeting emissions regulations. We provide comprehensive project support, from feasibility studies to turnkey plant supply and maintenance, ensuring successful renewable energy production and utilization.