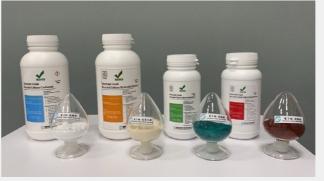

# **UWin Resource Regeneration Inc.**

UWin Resource Regeneration Inc., founded in January 2022, leads in advanced lithium battery recycling. Our green chemistry and hydrometallurgy techniques safely and efficiently extract valuable metals from waste batteries, producing high-purity recycled materials like lithium carbonate, lithium hydroxide, nickel sulfate, and cobalt sulfate. These materials can be reused in new batteries, reducing the need for mining and supporting sustainable practices. Our comprehensive services include technical guidance for new recycling factories, balancing environmental safety, resource regeneration, and high-value recycling. UWin aims to optimize lithium battery life cycles and support a circular economy.