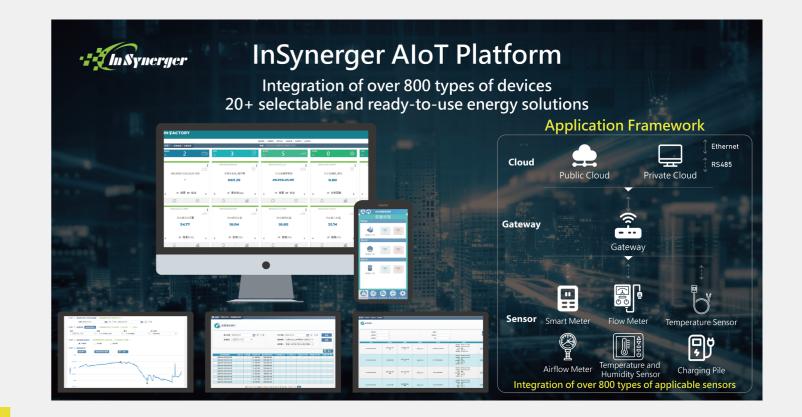

#### **INSYNERGER TECHNOLOGY CO., LTD.**

InSynerger Technology Co., Ltd. offers comprehensive energy management services via an all-in-one IoT platform, aiding enterprises in achieving net-zero and sustainability. With offices in Taipei and Vietnam, we have completed over 900 projects globally, managing more than 100,000 devices and saving an average of 10% in energy. Our AloT platform supports over 20 solutions and integrates 800+ IoT devices, enhancing energy efficiency, power safety, and carbon management. Our end-to-end solutions comply with ISO and ESG standards, providing flexible cloud and on-premise deployment options for diverse environments.