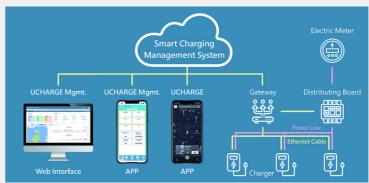

# Taiwan Vehicle Charging Co., Ltd.

Taiwan Vehicle Charging Co., Ltd. offers smart management solutions for EV charging stations, integrating FinTech, AloT, and big data to create seamless charging experiences. Our U-Charge Smart Cloud Charging Management System stores user data securely in the cloud, supports multiple payment methods, and provides automated, manpower-free management. The system allows real-time monitoring via smartphones, enabling efficient, unmanned service automation. Our SaaS model reduces costs and accelerates deployment. With features for home, on-the-go, and destination charging, U-Charge enhances convenience and profitability for both EV owners and charger operators.